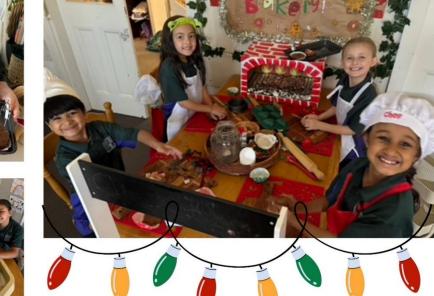

## Year 1 / 2 Investigations

Christmas has come early for the Year 1 and 2 students upstairs! We have been loving our Christmas themed Investigation areas. Some highlights include the letter and card writing table, gingerbread playdough bakery, fake snow sensory tray, wrapping paper painting table, and our very own Christmas cubby house!