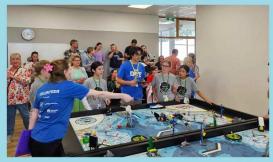

13<sup>th</sup> Last day of school 2024, 2:15 finish

Submerged

Lego League Regionals at Brooklyn Park

This year we have had two lego teams working super hard to design robots, compete in robot challenges and to solve real world problems about the ocean. Our two teams were the Scuba Doovers and The Aquatic Builders.

Both teams competed in 3 rounds of the Robot game and made presentations to judges about their problem, solutions and their robot design and iterations.

Our teams can be really proud of the progress the have made since last year and their projects about Deep Ocean Submersibles and Strategies for Microplastic reduction in the ocean were outstanding.

While they did not come away with any trophies their success at the Regional event was evidenced by their Creative and Critical Thinking and Team Player skills.

Congratulations to Attila, Alex, Gauravie, Rose, Mylyne (Muttahar) Anahita, Lina, Vicki, Tara, Claire and Poppy.