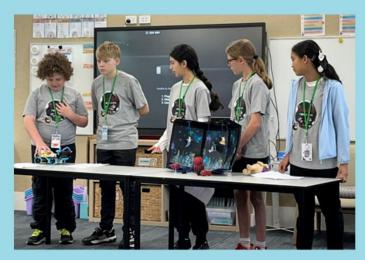

13<sup>th</sup> Last day of school 2024, 2:15 finish

Submerged

Lego League Regionals at Brooklyn Park

This year we have had two lego teams working super hard to design robots, compete in robot challenges and to solve real world problems about the ocean. Our two teams were the Scuba Doovers and The Aquatic Builders.

Both teams competed in 3 rounds of the Robot game and made presentations to judges about their problem, solutions and their robot design and iterations.

Our teams can be really proud of the progress the have made since last year and their projects about Deep Ocean Submersibles and Strategies for Microplastic reduction in the ocean were outstanding.

While they did not come away with any trophies their success at the Regional event was evidenced by their Creative and Critical Thinking and Team Player skills.

Congratulations to Attila, Alex, Gauravie, Rose, Mylyne (Muttahar) Anahita, Lina, Vicki, Tara, Claire and Poppy.