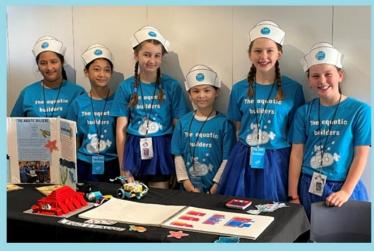

13<sup>th</sup> Last day of school 2024, 2:15 finish

Submerged

Lego League Regionals at Brooklyn Park

This year we have had two lego teams working super hard to design robots, compete in robot challenges and to solve real world problems about the ocean. Our two teams were the Scuba Doovers and The Aquatic Builders.

Both teams competed in 3 rounds of the Robot game and made presentations to judges about their problem, solutions and their robot design and iterations.

Our teams can be really proud of the progress the have made since last year and their projects about Deep Ocean Submersibles and Strategies for Microplastic reduction in the ocean were outstanding.

While they did not come away with any trophies their success at the Regional event was evidenced by their Creative and Critical Thinking and Team Player skills.

Congratulations to Attila, Alex, Gauravie, Rose, Mylyne (Muttahar) Anahita, Lina, Vicki, Tara, Claire and Poppy.