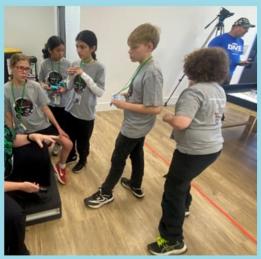

13<sup>th</sup> Last day of school 2024, 2:15 finish

Submerged

Lego League Regionals at Brooklyn Park

This year we have had two lego teams working super hard to design robots, compete in robot challenges and to solve real world problems about the ocean. Our two teams were the Scuba Doovers and The Aquatic Builders.

Both teams competed in 3 rounds of the Robot game and made presentations to judges about their problem, solutions and their robot design and iterations.

Our teams can be really proud of the progress the have made since last year and their projects about Deep Ocean Submersibles and Strategies for Microplastic reduction in the ocean were outstanding.

While they did not come away with any trophies their success at the Regional event was evidenced by their Creative and Critical Thinking and Team Player skills.

Congratulations to Attila, Alex, Gauravie, Rose, Mylyne (Muttahar) Anahita, Lina, Vicki, Tara, Claire and Poppy.