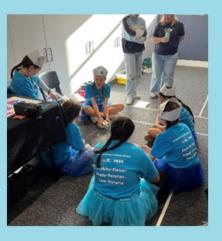

13<sup>th</sup> Last day of school 2024, 2:15 finish

Submerged

Lego League Regionals at Brooklyn Park

This year we have had two lego teams working super hard to design robots, compete in robot challenges and to solve real world problems about the ocean. Our two teams were the Scuba Doovers and The Aquatic Builders.

Both teams competed in 3 rounds of the Robot game and made presentations to judges about their problem, solutions and their robot design and iterations.

Our teams can be really proud of the progress the have made since last year and their projects about Deep Ocean Submersibles and Strategies for Microplastic reduction in the ocean were outstanding.

While they did not come away with any trophies their success at the Regional event was evidenced by their Creative and Critical Thinking and Team Player skills.

Congratulations to Attila, Alex, Gauravie, Rose, Mylyne (Muttahar) Anahita, Lina, Vicki, Tara, Claire and Poppy.