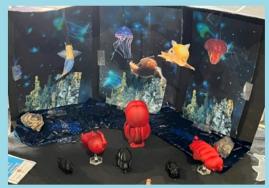

13<sup>th</sup> Last day of school 2024, 2:15 finish

Submerged

Lego League Regionals at Brooklyn Park

This year we have had two lego teams working super hard to design robots, compete in robot challenges and to solve real world problems about the ocean. Our two teams were the Scuba Doovers and The Aquatic Builders.

Both teams competed in 3 rounds of the Robot game and made presentations to judges about their problem, solutions and their robot design and iterations.

Our teams can be really proud of the progress the have made since last year and their projects about Deep Ocean Submersibles and Strategies for Microplastic reduction in the ocean were outstanding.

While they did not come away with any trophies their success at the Regional event was evidenced by their Creative and Critical Thinking and Team Player skills.

Congratulations to Attila, Alex, Gauravie, Rose, Mylyne (Muttahar) Anahita, Lina, Vicki, Tara, Claire and Poppy.