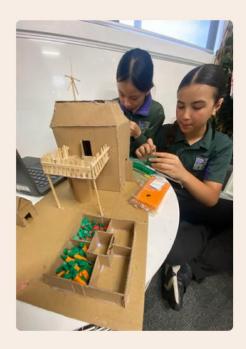

# THE BIOPHILIA PROJECT

This term, TI6 students have been diving into The Biophilia Project, a hands-on STEM investigation exploring ways we can reduce the impact of climate change by living and working more sustainably and in harmony with nature.

We have collaborated and used the Design Thinking process to generate ideas, develop prototypes, and refine our solutions. We're designing and building models of innovative systems, including transport powered by renewable energy, habitat regeneration projects, composting systems, solar ovens, and organic food gardens. We are also creating sustainable homes that feature green spaces, rooftop and vertical gardens, passive solar heating and cooling, and stormwater reuse systems.

The energy in T16 is inspiring, and we all have jumped into this project with enthusiasm and creativity. We are showcasing our SECRET Powers while building valuable skills like empathy, resilience, and innovative thinking.

Through this journey, we're forming meaningful connections with each other and the environment, while exploring our curiosity and passion for sustainability.

We can't wait to share our impressive prototypes with you soon at our EXPO!