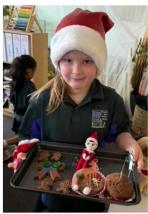

## Year 1 / 2 Investigations

Christmas has come early for the Year 1 and 2 students upstairs! We have been loving our Christmas themed Investigation areas. Some highlights include the letter and card writing table, gingerbread playdough bakery, fake snow sensory tray, wrapping paper painting table, and our very own Christmas cubby house!