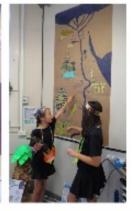

## Rooms 5, 8 & 9 Mega Travel Expo

The Expo, held on Thursday in week8, was definitely an event not to be missed. with their passports in order, parents and students form every classroom tasted the scenic and cultural delights of the beautiful palm filled tropical islands of fiji, presented by room 5.

They visited the fascinating history of ancient Egypt, which had been discovered by room 8, and the myriad of beautiful experiences that await the visitor to Japan, showcased by studio 9.

Vicki Sandstad