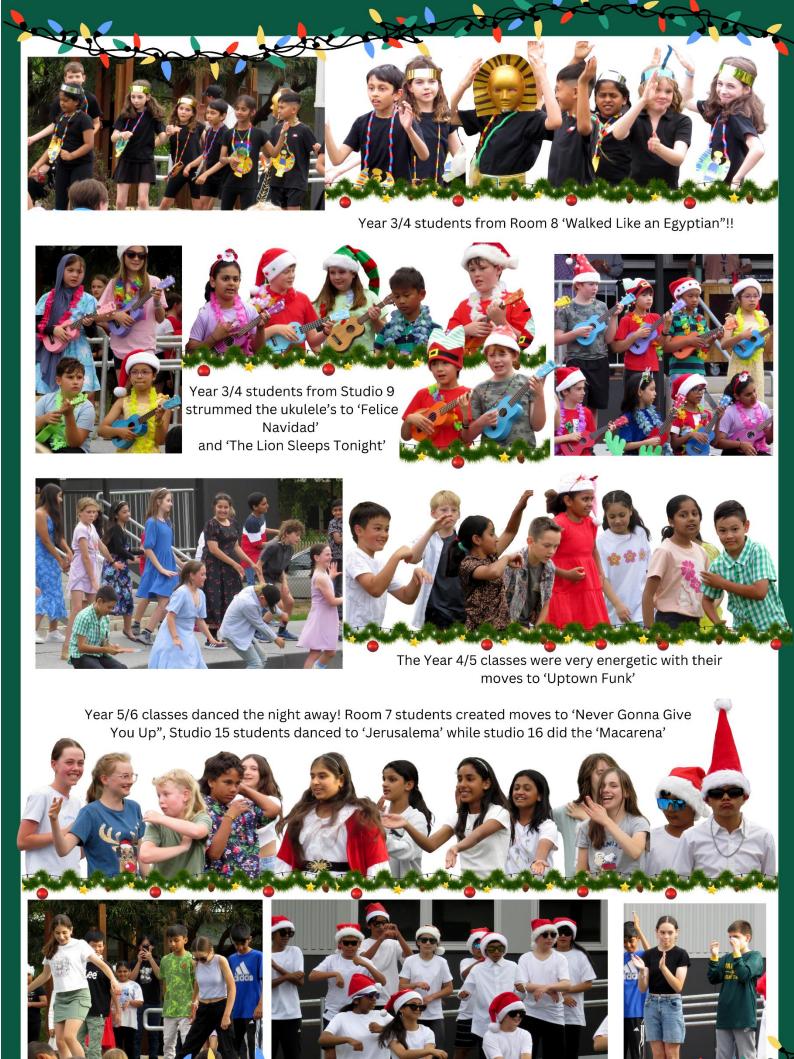

## Rooms 5, 8 & 9 Mega Travel Expo

The Expo, held on Thursday in week8, was definitely an event not to be missed. with their passports in order, parents and students form every classroom tasted the scenic and cultural delights of the beautiful palm filled tropical islands of fiji, presented by room 5.

They visited the fascinating history of ancient Egypt, which had been discovered by room 8, and the myriad of beautiful experiences that await the visitor to Japan, showcased by studio 9.

Vicki Sandstad