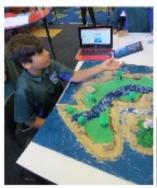

## Rooms 5, 8 & 9 Mega Travel Expo

The Expo, held on Thursday in week8, was definitely an event not to be missed. with their passports in order, parents and students form every classroom tasted the scenic and cultural delights of the beautiful palm filled tropical islands of fiji, presented by room 5.

They visited the fascinating history of ancient Egypt, which had been discovered by room 8, and the myriad of beautiful experiences that await the visitor to Japan, showcased by studio 9.

Vicki Sandstad