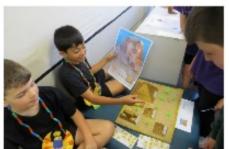

## Rooms 5, 8 & 9 Mega Travel Expo

The Expo, held on Thursday in week8, was definitely an event not to be missed. with their passports in order, parents and students form every classroom tasted the scenic and cultural delights of the beautiful palm filled tropical islands of fiji, presented by room 5.

They visited the fascinating history of ancient Egypt, which had been discovered by room 8, and the myriad of beautiful experiences that await the visitor to Japan, showcased by studio 9.

Vicki Sandstad