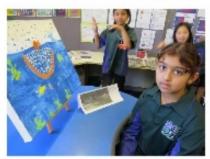

## Rooms 5, 8 & 9 Mega Travel Expo

The Expo, held on Thursday in week8, was definitely an event not to be missed. with their passports in order, parents and students form every classroom tasted the scenic and cultural delights of the beautiful palm filled tropical islands of fiji, presented by room 5.

They visited the fascinating history of ancient Egypt, which had been discovered by room 8, and the myriad of beautiful experiences that await the visitor to Japan, showcased by studio 9.

Vicki Sandstad