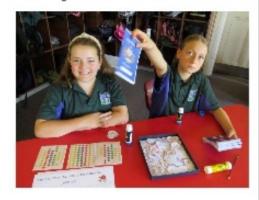

## Rooms 5, 8 & 9 Mega Travel Expo

The Expo, held on Thursday in week8, was definitely an event not to be missed. with their passports in order, parents and students form every classroom tasted the scenic and cultural delights of the beautiful palm filled tropical islands of fiji, presented by room 5.

They visited the fascinating history of ancient Egypt, which had been discovered by room 8, and the myriad of beautiful experiences that await the visitor to Japan, showcased by studio 9.

Vicki Sandstad