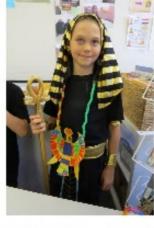

## Rooms 5, 8 & 9 Mega Travel Expo

The Expo, held on Thursday in week8, was definitely an event not to be missed. with their passports in order, parents and students form every classroom tasted the scenic and cultural delights of the beautiful palm filled tropical islands of fiji, presented by room 5.

They visited the fascinating history of ancient Egypt, which had been discovered by room 8, and the myriad of beautiful experiences that await the visitor to Japan, showcased by studio 9.

Vicki Sandstad