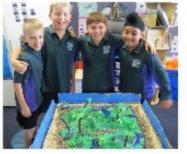

## Rooms 5, 8 & 9 Mega Travel Expo

The Expo, held on Thursday in week8, was definitely an event not to be missed. with their passports in order, parents and students form every classroom tasted the scenic and cultural delights of the beautiful palm filled tropical islands of fiji, presented by room 5.

They visited the fascinating history of ancient Egypt, which had been discovered by room 8, and the myriad of beautiful experiences that await the visitor to Japan, showcased by studio 9.

Vicki Sandstad