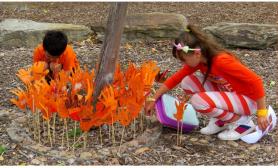

We celebrated as a whole school on 24th March, starting the day with a parade and assembly.

Students came dressed in cultural clothing, or wore orange, which signifies social communication and meaningful conversations. It also relates to the freedom of ideas and encouragement of mutual respect.

Following the assembly, students made 'harmony hands' with their buddy classes which were displayed near the playground. They also designed mandalas on the asphalt using chalk.

The day continued with a shared lunch with buddy classes, and cultural music which was played at lunch and recess.