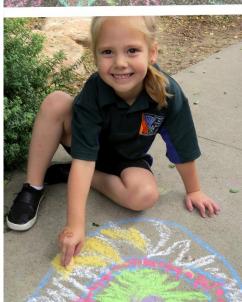

We celebrated as a whole school on 24th March, starting the day with a parade and assembly.

Students came dressed in cultural clothing, or wore orange, which signifies social communication and meaningful conversations. It also relates to the freedom of ideas and encouragement of mutual respect.

Following the assembly, students made 'harmony hands' with their buddy classes which were displayed near the playground. They also designed mandalas on the asphalt using chalk.

The day continued with a shared lunch with buddy classes, and cultural music which was played at lunch and recess.