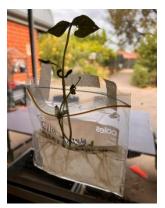

# A3 are germinators!

A3 wanted to find out what happens when seeds germinate. (Germination is the growth of a seed or young plant). After watching a demonstration video,

students worked in teams to prepare the bean seeds. The bag was taped to a window and in only a few days, many of the seeds germinated! Students observed and recorded their observations. The growth of the roots was as exciting to watch as the growth of the plant!