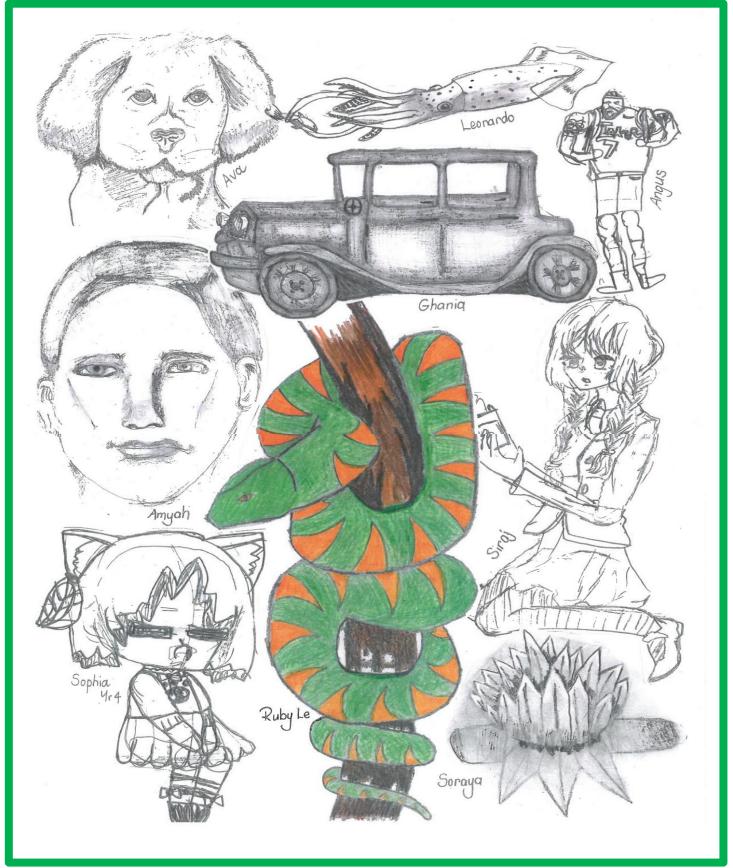

### Visual Arts

Students from year 2 – year 6 have worked hard to improve their drawing outcomes in topics of their own.

Drawing develops your thinking, improves problem solving skills and creates positive thoughts and feelings