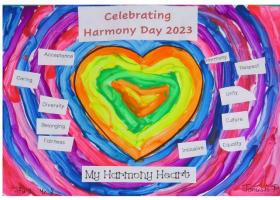

10<sup>th</sup> Easter Monday

14<sup>th</sup> Last day of term 1 2.15pm dismissal

Harmony Day is celebrated in Australia on the 21st March. It is about celebrating cultural diversity, tolerance and inclusiveness of all Australians.

We celebrated as a whole school on 24th March, starting the day with a parade and assembly.

Students came dressed in cultural clothing, or wore orange, which signifies social communication and meaningful conversations. It also relates to the freedom of ideas and encouragement of mutual respect.