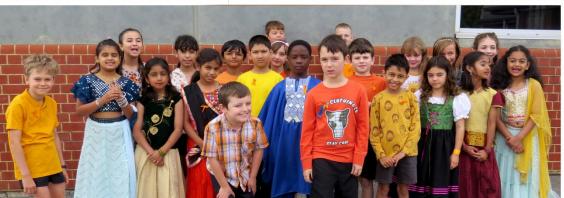

10<sup>th</sup> Easter Monday

14<sup>th</sup> Last day of term 1 2.15pm dismissal

Harmony Day is celebrated in Australia on the 21st March. It is about celebrating cultural diversity, tolerance and inclusiveness of all Australians.

We celebrated as a whole school on 24th March, starting the day with a parade and assembly.

Students came dressed in cultural clothing, or wore orange, which signifies social communication and meaningful conversations. It also relates to the freedom of ideas and encouragement of mutual respect.

Following the assembly, students made 'harmony hands' with their buddy classes which were displayed near the playground. They also designed mandalas on the asphalt using chalk.

The day continued with a shared lunch with buddy classes, and cultural music which was played at lunch and recess.

Some students also had the opportunity to have henna tattoos.

Lots more photos can be seen on our website.