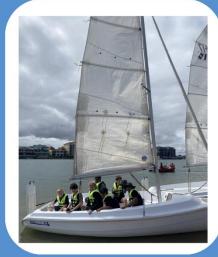

# YEAR 6 AQUATICS

Year 6 students have participated in an aquatics and water program, held at the West Lakes Aquatic Centre. Activities included sailing, kayaking, canoeing, surfing, snorkelling and beach awareness which were thoroughly enjoyed by all.

This valuable experience enabled students to develop confidence in the water, develop important water safety skills and understandings, and build stronger relationships with peers and teachers.

Here's what students had to say about their experiences...

- Sailing was relaxing and really fun with a buddy, especially when we got to steer the boat. Surfing
  was fun as we could glide through the salty water- Sarah
- Snorkelling was an amazing experience and we got to touch and feed small fish- Holly
- Catching big waves when surfing was fun with my class mates- Aleksa
- Sailing was fun especially when the boat tilted towards the water- Chantelle
- I liked working with my buddy in our kayak to move quickly through the water and catch up to other people in their kayaks- Dominic
- I found paddling through the water challenging as my buddy and I kept moving in the wrong direction which was funny, but eventually we were able to get it right- Owen
- I liked sailing best when the boat tilted from side to side. It felt like we were going to fall out! Snorkelling was exciting as I got to see a school of fish- Kokulan
- Surfing and catching waves at the beach felt relaxing and exciting and I'd love to do it again- Maxx
- Seeing colourful starfish of all different sizes while snorkelling was interesting and I was surprised to see them there- Taya