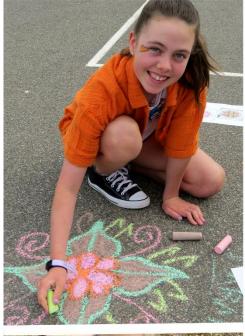

We celebrated as a whole school on 24th March, starting the day with a parade and assembly.

Students came dressed in cultural clothing, or wore orange, which signifies social communication and meaningful conversations. It also relates to the freedom of ideas and encouragement of mutual respect.

Following the assembly, students made 'harmony hands' with their buddy classes which were displayed near the playground. They also designed mandalas on the asphalt using chalk.

The day continued with a shared lunch with buddy classes, and cultural music which was played at lunch and recess.