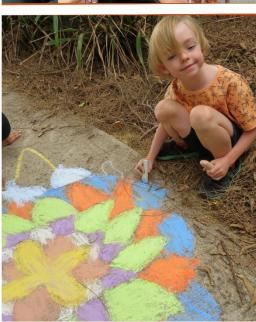

We celebrated as a whole school on 24th March, starting the day with a parade and assembly.

Students came dressed in cultural clothing, or wore orange, which signifies social communication and meaningful conversations. It also relates to the freedom of ideas and encouragement of mutual respect.

Following the assembly, students made 'harmony hands' with their buddy classes which were displayed near the playground. They also designed mandalas on the asphalt using chalk.

The day continued with a shared lunch with buddy classes, and cultural music which was played at lunch and recess.