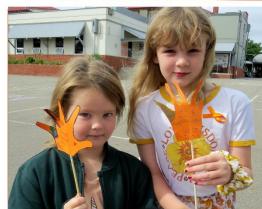

Following the assembly, students made 'harmony hands' with their buddy classes which were displayed near the playground. They also designed mandalas on the asphalt using chalk.

The day continued with a shared lunch with buddy classes, and cultural music which was played at lunch and recess.