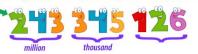

#### Rules For Reading Numerals

Start on the left 🌟

1) Say the HTU number name and then the period number name Remember the first period doesn't have a number name!

2) When you say the HTU number name you have to say ...  $\triangle$  hundred AND  $\triangle$   $\triangle$ 

3) The last thing you say is what they are! Are they dollars, metres, people or chairs?

Two hundred AND forty three million, three hundred AND forty five thousand, one hundred AND twenty six\_