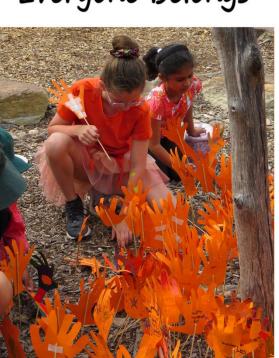

We celebrated as a whole school on 24th March, starting the day with a parade and assembly.

Students came dressed in cultural clothing, or wore orange, which signifies social communication and meaningful conversations. It also relates to the freedom of ideas and encouragement of mutual respect.

Following the assembly, students made 'harmony hands' with their buddy classes which were displayed near the playground. They also designed mandalas on the asphalt using chalk.

The day continued with a shared lunch with buddy classes, and cultural music which was played at lunch and recess.