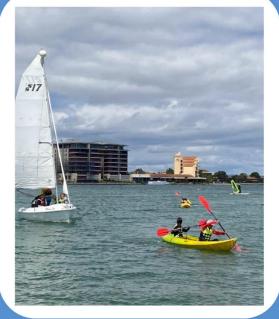

# YEAR 6 AQUATICS

Year 6 students have participated in an aquatics and water program, held at the West Lakes Aquatic Centre. Activities included sailing, kayaking, canoeing, surfing, snorkelling and beach awareness which were thoroughly enjoyed by all.

This valuable experience enabled students to develop confidence in the water, develop important water safety skills and understandings, and build stronger relationships with peers and teachers.

Here's what students had to say about their experiences...

- Sailing was relaxing and really fun with a buddy, especially when we got to steer the boat. Surfing
  was fun as we could glide through the salty water- Sarah
- Snorkelling was an amazing experience and we got to touch and feed small fish- Holly
- Catching big waves when surfing was fun with my class mates- Aleksa
- Sailing was fun especially when the boat tilted towards the water- Chantelle
- I liked working with my buddy in our kayak to move quickly through the water and catch up to other people in their kayaks- Dominic
- I found paddling through the water challenging as my buddy and I kept moving in the wrong direction which was funny, but eventually we were able to get it right- Owen
- I liked sailing best when the boat tilted from side to side. It felt like we were going to fall out! Snorkelling was exciting as I got to see a school of fish- Kokulan
- Surfing and catching waves at the beach felt relaxing and exciting and I'd love to do it again- Maxx
- Seeing colourful starfish of all different sizes while snorkelling was interesting and I was surprised to see them there- Taya