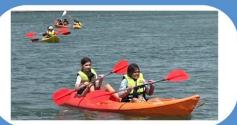

# YEAR 6 AQUATICS

Year 6 students have participated in an aquatics and water program, held at the West Lakes Aquatic Centre. Activities included sailing, kayaking, canoeing, surfing, snorkelling and beach awareness which were thoroughly enjoyed by all.

This valuable experience enabled students to develop confidence in the water, develop important water safety skills and understandings, and build stronger relationships with peers and teachers.

Here's what students had to say about their experiences...

- Sailing was relaxing and really fun with a buddy, especially when we got to steer the boat. Surfing
  was fun as we could glide through the salty water- Sarah
- Snorkelling was an amazing experience and we got to touch and feed small fish- Holly
- Catching big waves when surfing was fun with my class mates- Aleksa
- Sailing was fun especially when the boat tilted towards the water- Chantelle
- I liked working with my buddy in our kayak to move quickly through the water and catch up to other people in their kayaks- Dominic
- I found paddling through the water challenging as my buddy and I kept moving in the wrong direction which was funny, but eventually we were able to get it right- Owen
- I liked sailing best when the boat tilted from side to side. It felt like we were going to fall out! Snorkelling was exciting as I got to see a school of fish- Kokulan
- Surfing and catching waves at the beach felt relaxing and exciting and I'd love to do it again- Maxx
- Seeing colourful starfish of all different sizes while snorkelling was interesting and I was surprised to see them there- Taya