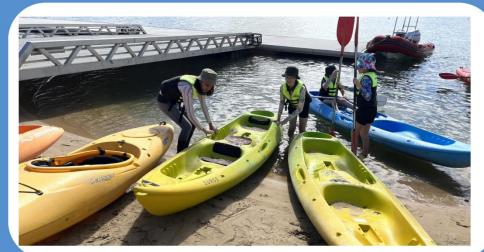

# YEAR 6 AQUATICS

Year 6 students have participated in an aquatics and water program, held at the West Lakes Aquatic Centre. Activities included sailing, kayaking, canoeing, surfing, snorkelling and beach awareness which were thoroughly enjoyed by all.

This valuable experience enabled students to develop confidence in the water, develop important water safety skills and understandings, and build stronger relationships with peers and teachers.

Here's what students had to say about their experiences...

- Sailing was relaxing and really fun with a buddy, especially when we got to steer the boat. Surfing
  was fun as we could glide through the salty water- Sarah
- Snorkelling was an amazing experience and we got to touch and feed small fish- Holly
- Catching big waves when surfing was fun with my class mates- Aleksa
- Sailing was fun especially when the boat tilted towards the water- Chantelle
- I liked working with my buddy in our kayak to move quickly through the water and catch up to other people in their kayaks- Dominic
- I found paddling through the water challenging as my buddy and I kept moving in the wrong direction which was funny, but eventually we were able to get it right- Owen
- I liked sailing best when the boat tilted from side to side. It felt like we were going to fall out! Snorkelling was exciting as I got to see a school of fish- Kokulan
- Surfing and catching waves at the beach felt relaxing and exciting and I'd love to do it again- Maxx
- Seeing colourful starfish of all different sizes while snorkelling was interesting and I was surprised to see them there- Taya